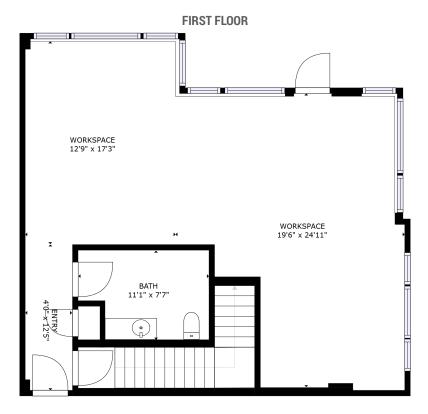

## THEBUILDING

Located in the trendy Pearl District, this beautiful corner townhouse with bonus commercial space is the perfect live/work opportunity. The main floor features an openplan office with a partial bath. Up the connected stairs you'll find an airy, loft style 1 bedroom, 1 bath apartment with high ceilings, custom lighting and a generous wrap-around balcony on the second level.

# THELAYOUT