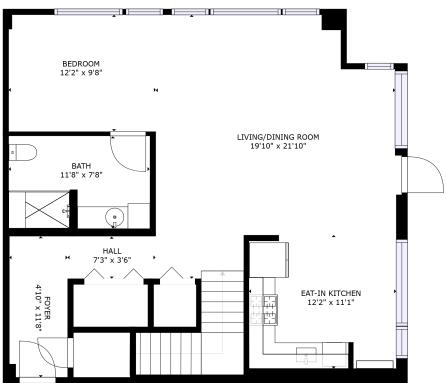

## THEBUILDING

Located in the trendy Pearl District, this beautiful corner townhouse with bonus commercial space is the perfect live/work opportunity. The main floor features an openplan office with a partial bath. Up the connected stairs you'll find an airy, loft style 1 bedroom, 1 bath apartment with high ceilings, custom lighting and a generous wrap-around balcony on the second level.

#### **SECOND FLOOR**

real estate

Debbie Thomas | Broker deb@debbiethomas.com 503.226.2141 | 503.720.6335