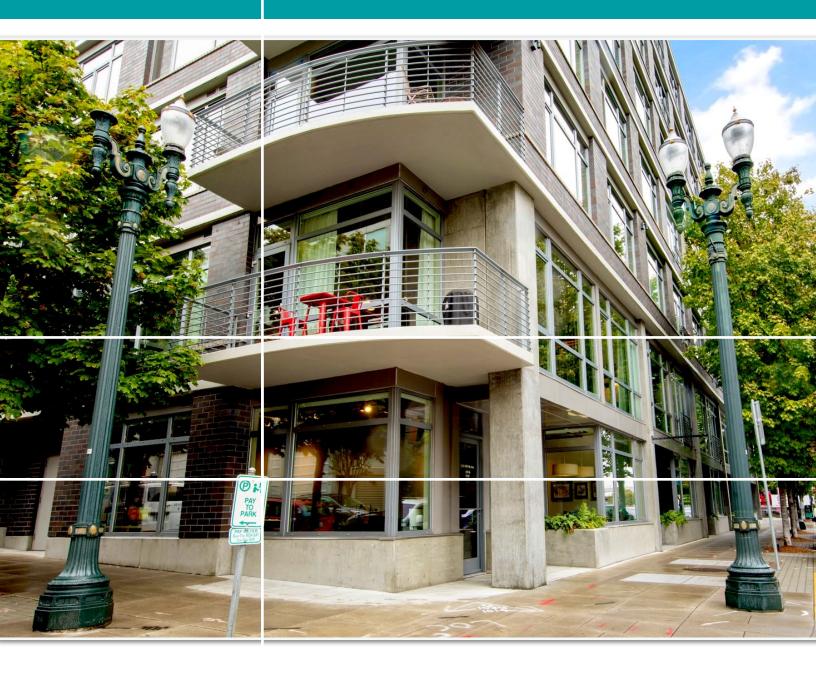

## THEBUILDING

Located in the trendy Pearl District, this beautiful corner townhouse with bonus commercial space is the perfect live/work opportunity. The main floor features an openplan office with a partial bath. Up the connected stairs you'll find an airy, loft style 1 bedroom, 1 bath apartment with high ceilings, custom lighting and a generous wrap-around balcony on the second level.

Situated one block from the Streetcar line, this busy corner unit is conveniently close to I-405, Broadway Bridge, public transit, shops, restaurants, and entertainment. The corner street frontage combined with high foot traffic make The Pinnacle the perfect location for your next business!

### **Highlights:**

- Loft-Style Corner Unit
- Unique Live/Work Potential
- Street Frontage on Streetcar Line
- Fob Access Building
- Generous Wrap-Around Balcony
- Stainless Kitchen Appliances
- 1 Parking Spot in Garage
- Common Area Roof Deck
- Easy Access to I-405, Broadway Bridge, Shopping, Dining, etc.
- Dedicated Storage