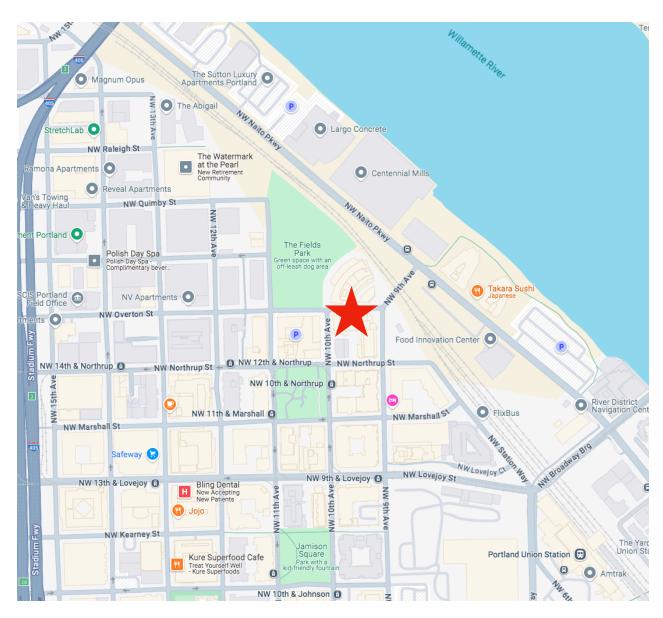

Situated one block from the Streetcar line, this busy corner unit is conveniently close to I-405, Broadway Bridge, public transit, shops, restaurants, and entertainment. The corner street frontage combined with high foot traffic make The Pinnacle the perfect location for your next business!

# **THENEIGHBORHOOD**