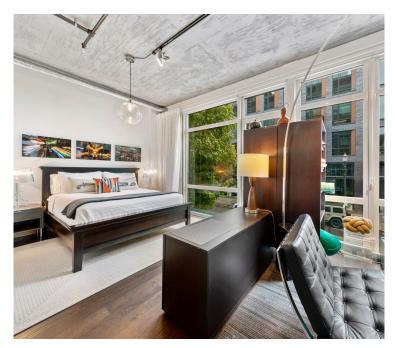

## THEBUILDING

Located in the trendy Pearl District, this beautiful corner townhouse with bonus commercial space is the perfect live/work opportunity. The main floor features an openplan office with a partial bath. Up the connected stairs you'll find an airy, loft style 1 bedroom, 1 bath apartment with high ceilings, custom lighting and a generous wrap-around balcony on the second level.

### **Highlights:**

- Loft-Style Corner Unit
- Unique Live/Work Potential
- Street Frontage on Streetcar Line
- Fob Access Building
- Generous Wrap-Around Balcony
- Stainless Kitchen Appliances
- 1 Parking Spot in Garage
- Common Area Roof Deck
- Easy Access to I-405, Broadway Bridge, Shopping, Dining, etc.
- Dedicated Storage