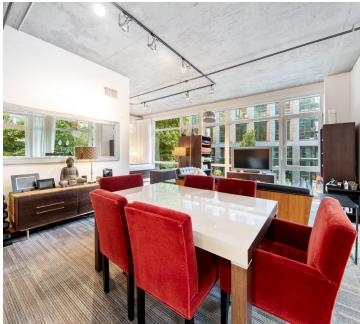

## THEBUILDING

Located in the trendy Pearl District, this beautiful corner townhouse with bonus commercial space is the perfect live/work opportunity. The main floor features an openplan office with a partial bath. Up the connected stairs you'll find an airy, loft style 1 bedroom, 1 bath apartment with high ceilings, custom lighting and a generous wrap-around balcony on the second level.

### **Highlights:**

- Loft-Style Corner Unit
- Unique Live/Work Potential
- Street Frontage on Streetcar Line
- Fob Access Building
- Generous Wrap-Around Balcony
- Stainless Kitchen Appliances
- 1 Parking Spot in Garage
- Common Area Roof Deck
- Easy Access to I-405, Broadway Bridge, Shopping, Dining, etc.
- Dedicated Storage